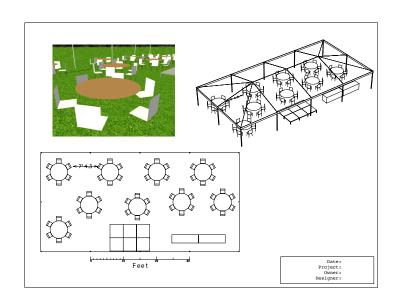

# Float the Boat – NEW! Signature Event – Float the Boat Under the Stars and On the Prairie!

Float the Boat 2020 will have 54 guests, plus 10-12 staff and volunteers, at each of six dinners. The events will be outdoors under a large tent with guests seated 6 guests to a 10-person capacity table.

Only full tables may be purchased, and purchasers select their guests. No single tickets will be sold.

There will be 9 tables placed 7.5 feet apart. A diagram and details are attached.

Participants will wear masks except when eating.